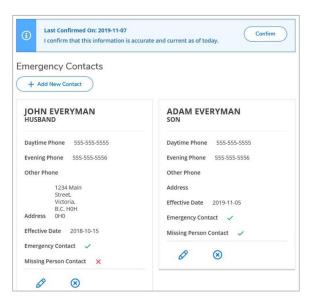

#### **Emergency Information**

- Select + Add New Contact
- Complete the popup screen. Review the information.
- Select 𝖉 ⊗ to edit or remove.
- Select <u>confirm</u> to update your record.
- Confirmation of changes will appear in the upper right corner of the screen: