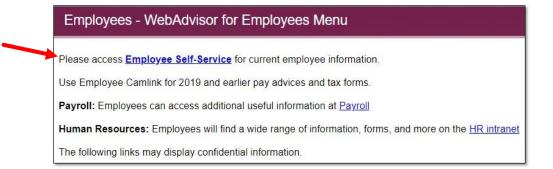

Log in to Employee Self-Service - For 2020 pay advices and employee contact information New!
 Download step-by-step instructions on navigating through the new employee self-service
 Log in to Camlink - To access pay advices for 2019 and older, and 2019 tax forms