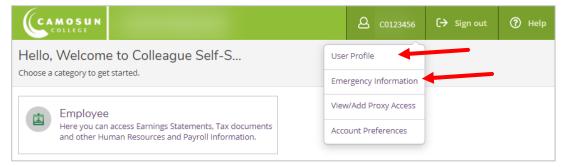

#### **View and Update Personal and Emergency Information**

Select your C#, then select 'User Profile' or 'Emergency Information' from the dropdown.

| Addresses                                                                                                                                                                                                                                                                                      |                                                                                  |           |                       |
|------------------------------------------------------------------------------------------------------------------------------------------------------------------------------------------------------------------------------------------------------------------------------------------------|----------------------------------------------------------------------------------|-----------|-----------------------|
| Last Confirmed On: 2019-11-06     Click to confirm that the address(es) below is accurate as of today.                                                                                                                                                                                         |                                                                                  |           | Confirm               |
| Address                                                                                                                                                                                                                                                                                        | Туре                                                                             | Preferred |                       |
| RO - Admin, Lansdowne                                                                                                                                                                                                                                                                          | Campus                                                                           | ~         |                       |
| 1234 Main St, Esquimalt, BC HOH OHO                                                                                                                                                                                                                                                            | Home                                                                             |           |                       |
| 123 Main St, Victoria, BC H0H 0H0                                                                                                                                                                                                                                                              | Web Address                                                                      |           | Ø                     |
| Email Addresses                                                                                                                                                                                                                                                                                |                                                                                  |           |                       |
| Last Confirmed On: 2019-11-06     Click to confirm that the email(s) below is accurate as of today.                                                                                                                                                                                            |                                                                                  |           | Confirm               |
| + Change Personal Email                                                                                                                                                                                                                                                                        |                                                                                  |           |                       |
| Email                                                                                                                                                                                                                                                                                          | Туре                                                                             | Preferred |                       |
| employee@camosun.ca                                                                                                                                                                                                                                                                            | Camosun College Issued                                                           | ~         |                       |
| email@gmail.com                                                                                                                                                                                                                                                                                | Personal                                                                         |           | $\mathscr{O}\otimes$  |
| Phone Numbers                                                                                                                                                                                                                                                                                  |                                                                                  |           |                       |
| Last Confirmed On: 2019-11-06     Click to confirm that the phone(s) below is act                                                                                                                                                                                                              | curate as of today.                                                              |           | Confirm               |
| + Add New Phone                                                                                                                                                                                                                                                                                |                                                                                  |           |                       |
| Phone Number                                                                                                                                                                                                                                                                                   | Туре                                                                             |           |                       |
| 555-555-5555                                                                                                                                                                                                                                                                                   | Business                                                                         |           | $\mathcal{S} \otimes$ |
| Email Addresses    Last Confirmed On: 2019-11-06  Click to confirm that the email(s) below is acc  + Change Personal Email  Email  Email  Email  Email  Email  Click to confirmed On: 2019-11-06  Click to confirm that the phone(s) below is acc  + Add New Phone  Phone Number  Phone Number | urate as of today. Type Camosun College Issued Personal curate as of today. Type |           | Confirm<br>Confirm    |