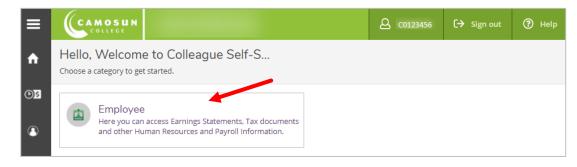

3. Login to CamLink. Select 'Employees', then select 'Employee Self-Service':

Note: You will need your CamLink password to access Employee pages within CamLink.

**Familiarize yourself** with Employee Self-Service. Select 'Employee', then select from available options on the next screen. Change screens by using the menu buttons on the left. Close Employee Self-Service using the 'Sign out' button.