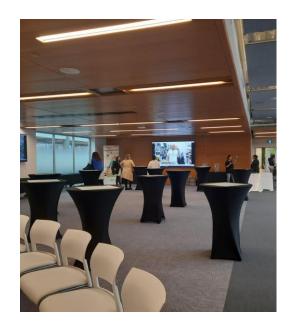

#### **FEATURES:**

- Bright, open space with lots of natural light.
- \* Direct access to south-facing patio.
- \* State of the art AV equipment.
- Nearby classrooms and break out rooms available on a limited basis.