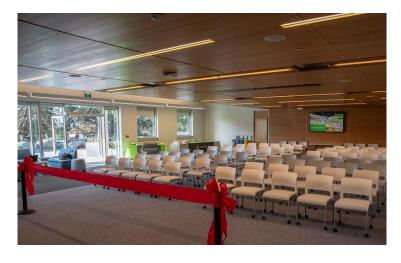

### **AV Equipment:**

- \* Wireless, handheld and podium microphones.
- \* Ceiling camera for livestreaming.
- \* HDMI input for laptop.
- Main video display is 2x2 video wall with two additional video displays.
- Speakers on patio.

#### **CAPACITY:**

- 84 banquet rounds
- 64 classroom style
- 100 theatre style
- 150 standing reception