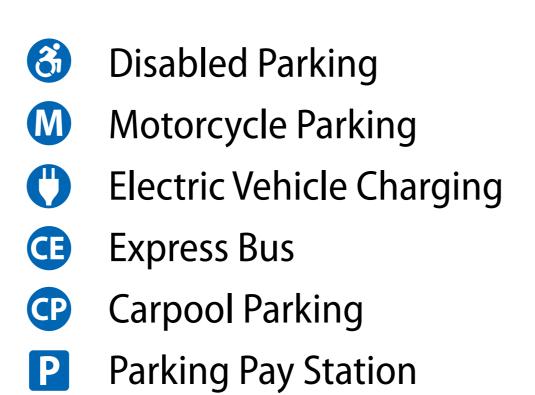

## CAMOSUN COLLEGE **LEGEND** Stairs Roads Buildings Fire Lane Parking Lot Disabled Parking Green Space Path, Common Area & Sidwalk Motorcycle Parking Lockable Gates / Bollards

Designated Smoking Areas