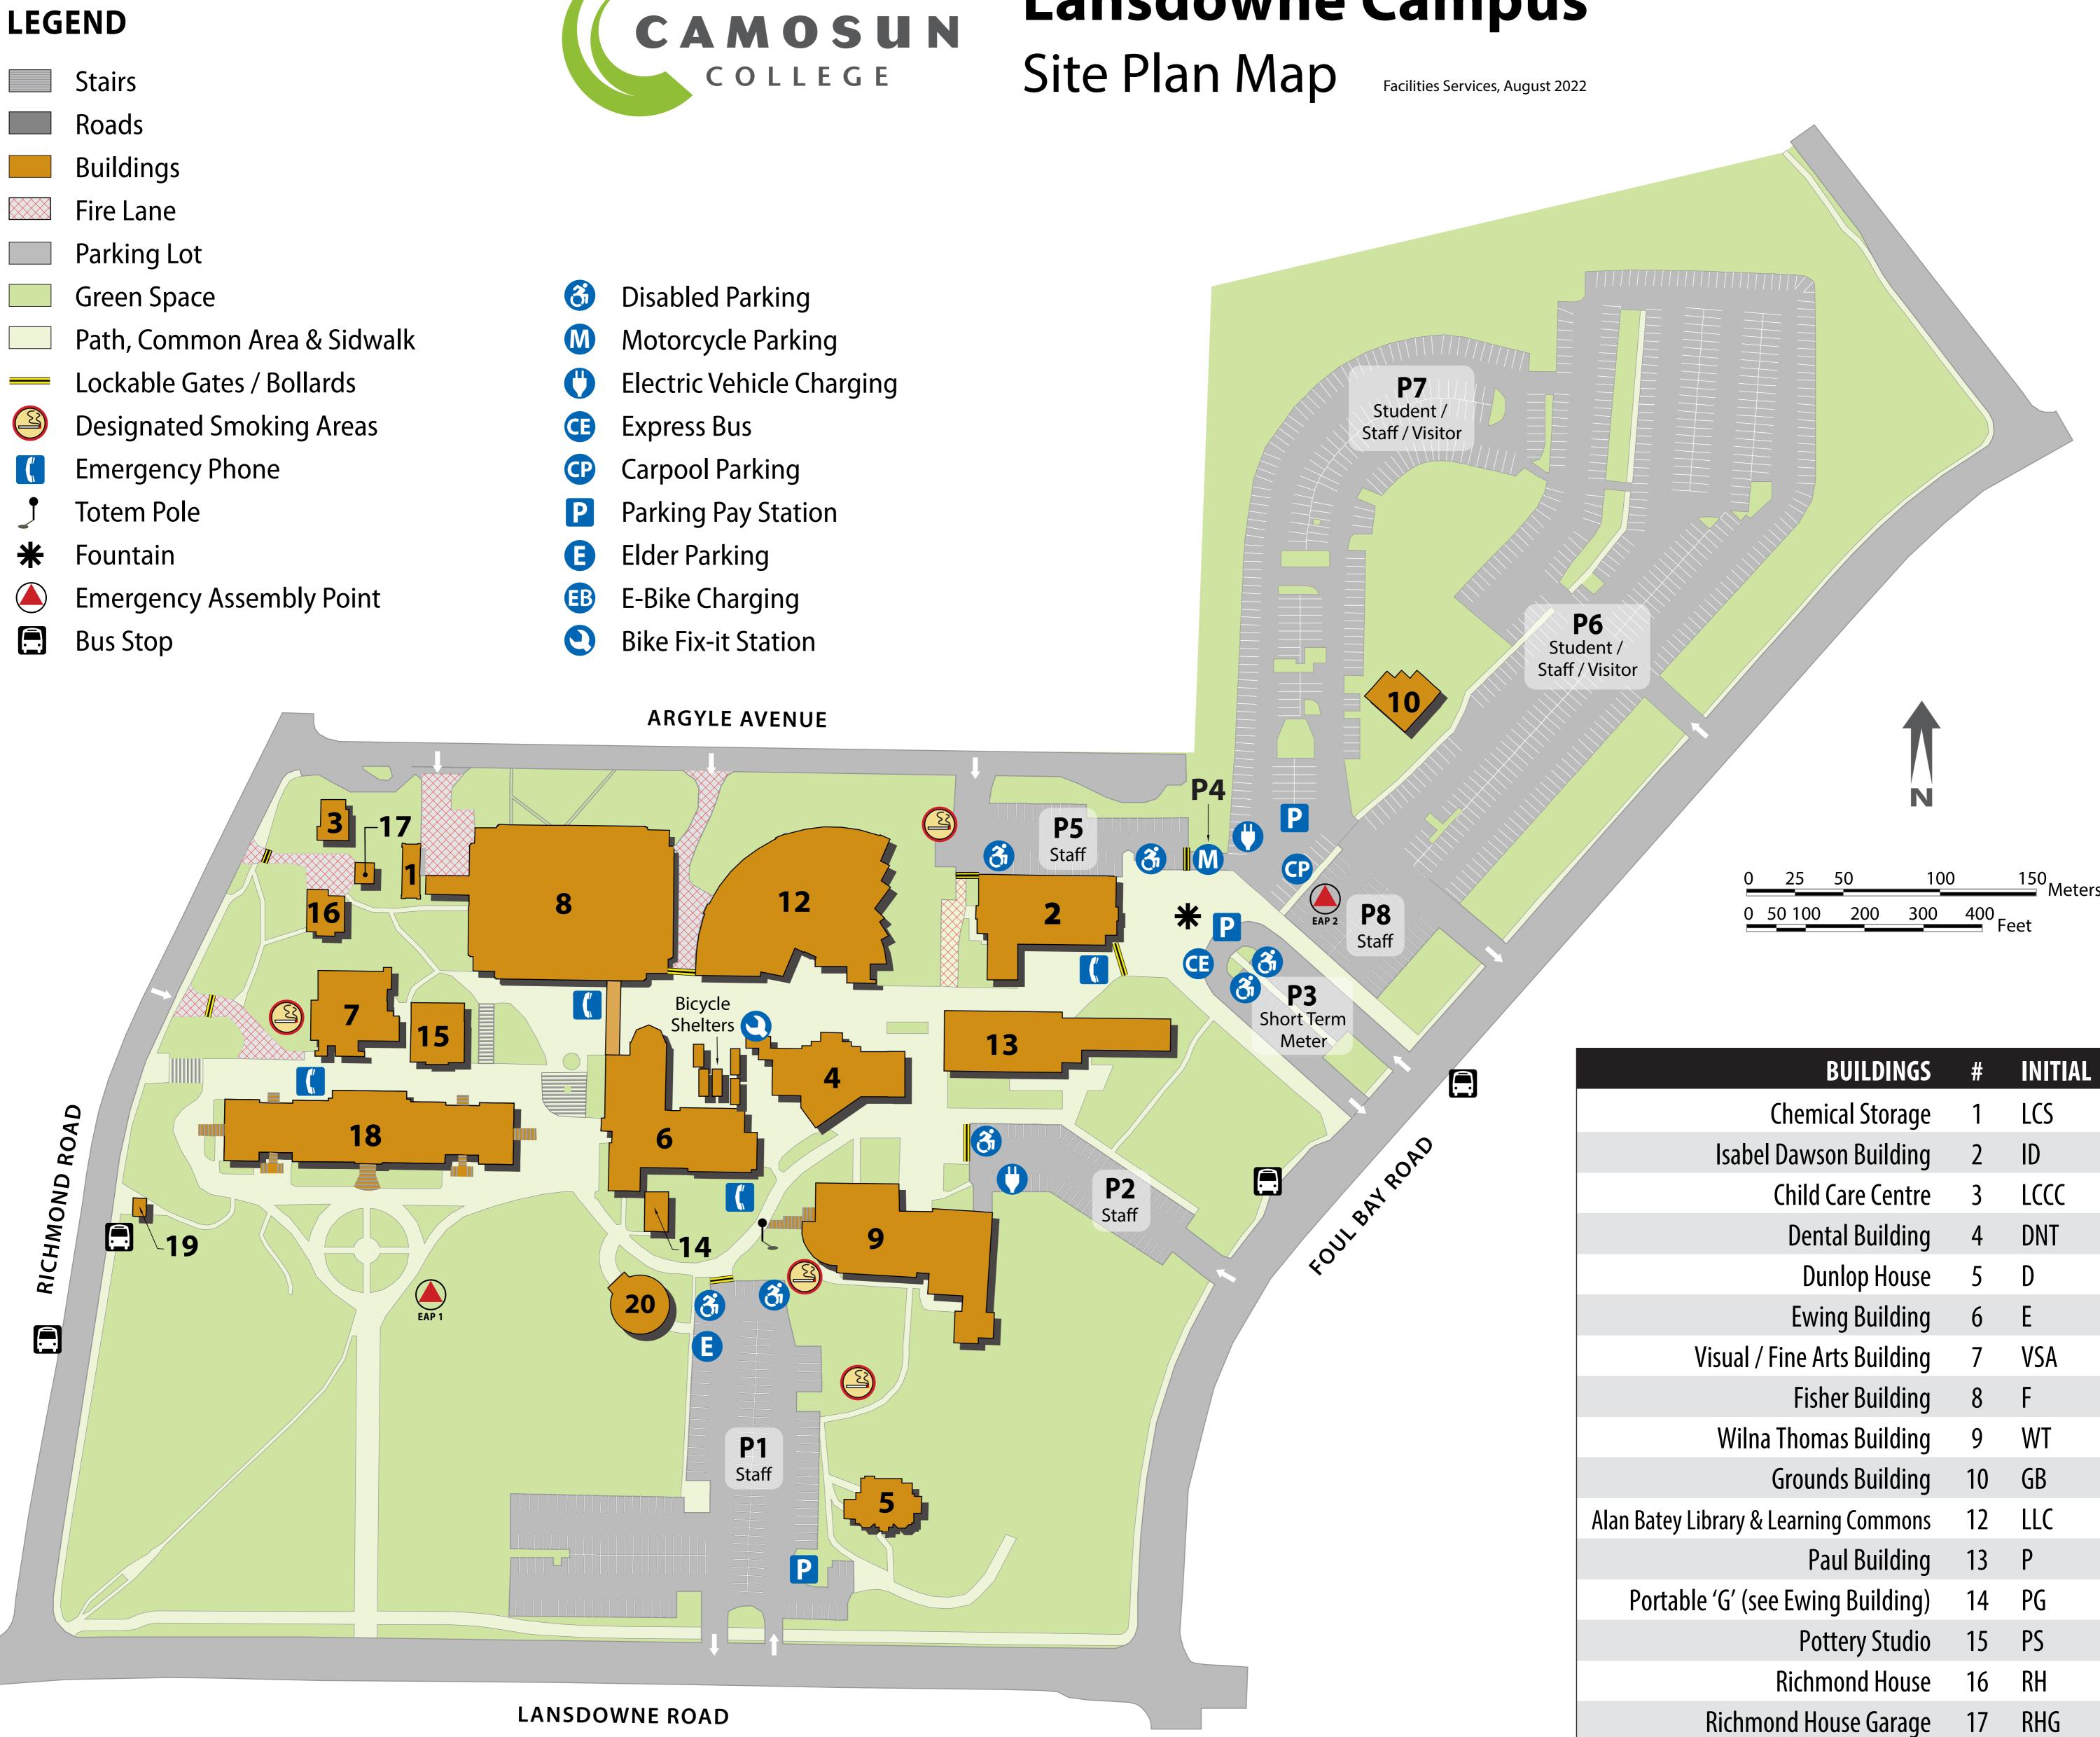

| BUILDINGS                             | #  | INITIAL |
|---------------------------------------|----|---------|
| Chemical Storage                      | 1  | LCS     |
| Isabel Dawson Building                | 2  | ID      |
| Child Care Centre                     | 3  | LCCC    |
| Dental Building                       | 4  | DNT     |
| Dunlop House                          | 5  | D       |
| Ewing Building                        | 6  | E       |
| Visual / Fine Arts Building           | 7  | VSA     |
| Fisher Building                       | 8  | F       |
| Wilna Thomas Building                 | 9  | WT      |
| Grounds Building                      | 10 | GB      |
| Alan Batey Library & Learning Commons | 12 | LLC     |
| Paul Building                         | 13 | Р       |
| Portable 'G' (see Ewing Building)     | 14 | PG      |
| Pottery Studio                        | 15 | PS      |
| Richmond House                        | 16 | RH      |
| <b>Richmond House Garage</b>          | 17 | RHG     |
| Young Building                        | 18 | Y       |
| Trolley Shelter                       | 19 | TS      |
| Na'Tsa'Maht - The Gathering Place     | 20 | IGPN    |