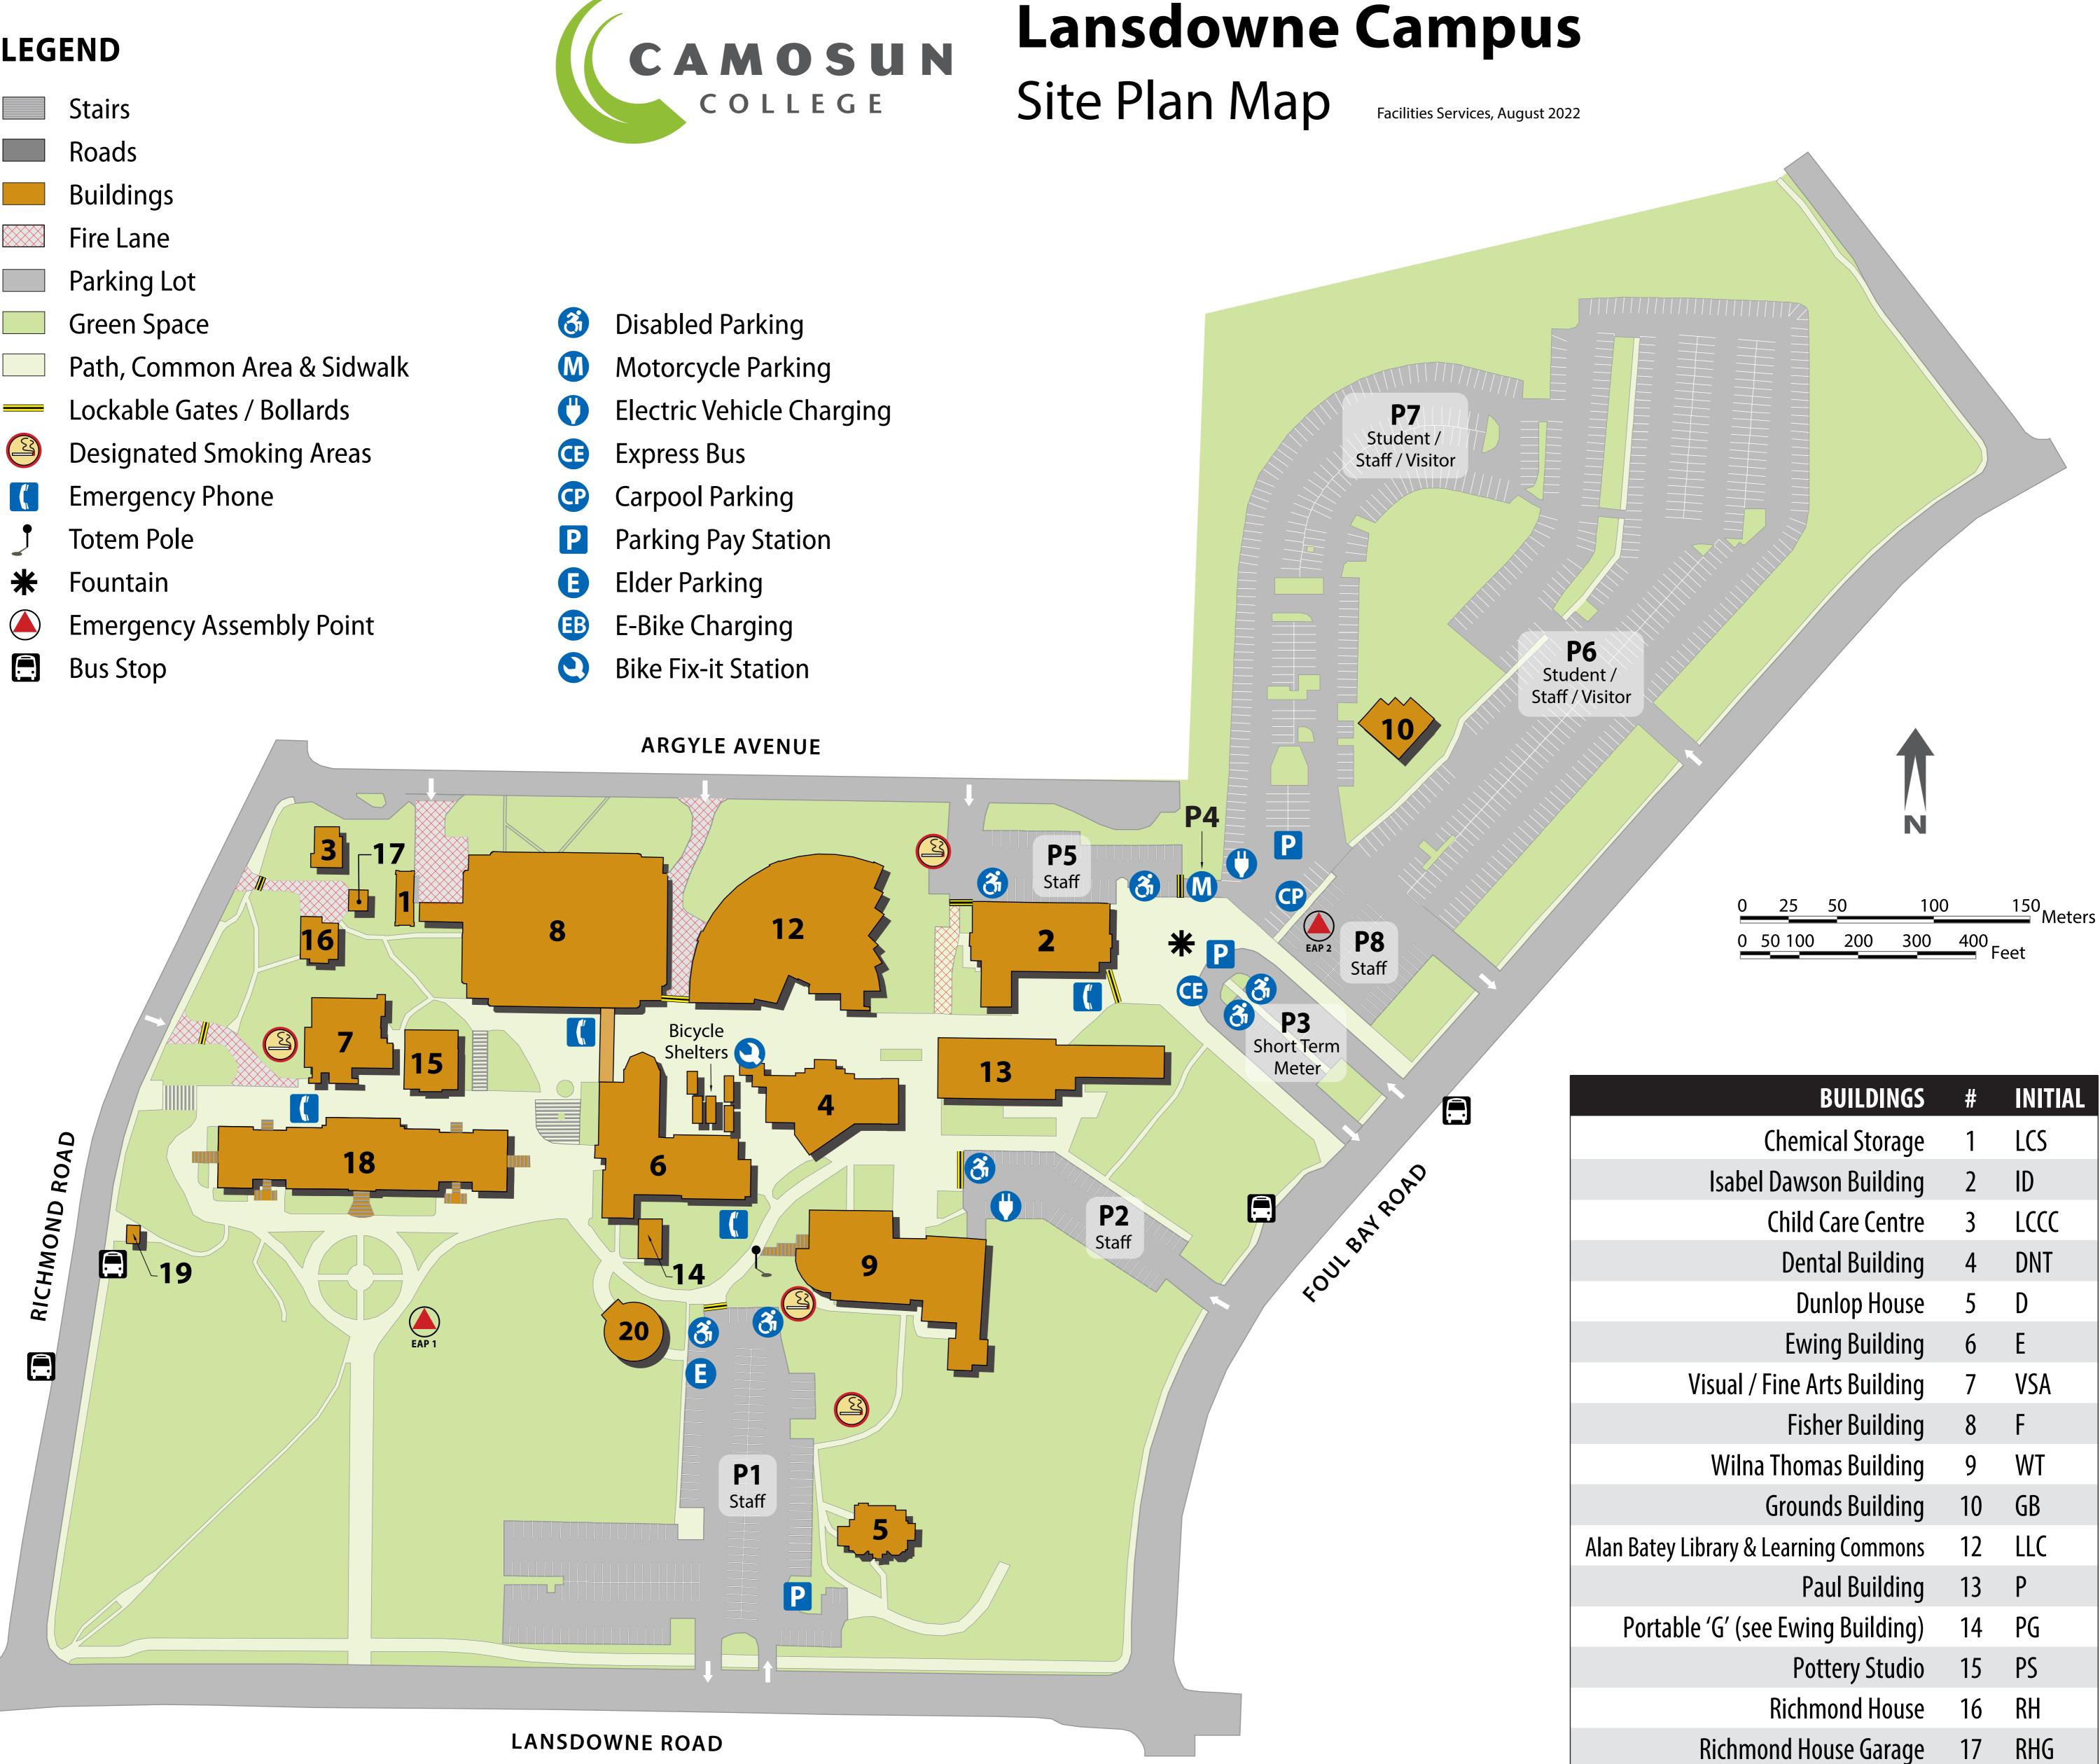

| BUILDINGS                             | #  | INITIAL |
|---------------------------------------|----|---------|
| Chemical Storage                      | 1  | LCS     |
| Isabel Dawson Building                | 2  | ID      |
| Child Care Centre                     | 3  | LCCC    |
| Dental Building                       | 4  | DNT     |
| Dunlop House                          | 5  | D       |
| Ewing Building                        | 6  | E       |
| Visual / Fine Arts Building           | 7  | VSA     |
| Fisher Building                       | 8  | F       |
| Wilna Thomas Building                 | 9  | WT      |
| Grounds Building                      | 10 | GB      |
| Alan Batey Library & Learning Commons | 12 | LLC     |
| Paul Building                         | 13 | Р       |
| Portable 'G' (see Ewing Building)     | 14 | PG      |
| Pottery Studio                        | 15 | PS      |
| Richmond House                        | 16 | RH      |
| <b>Richmond House Garage</b>          | 17 | RHG     |
| Young Building                        | 18 | Y       |
| Trolley Shelter                       | 19 | TS      |
| Na'Tsa'Maht - The Gathering Place     | 20 | IGPN    |